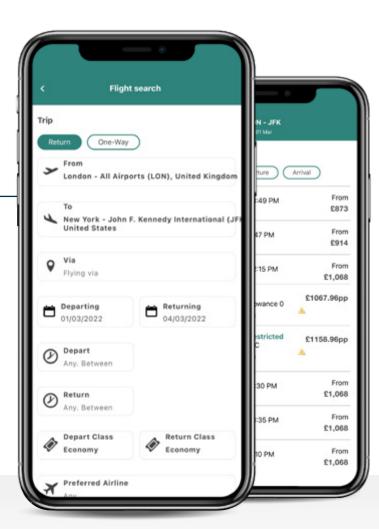

#### STAY INFORMED AND CONNECTED WITH

### **CTM Mobile**

CTM Mobile is your intuitive travel companion, putting all your itinerary information and travel plans at your fingertips 24/7.

With timely itinerary updates, destination advice and insights, and the ability to self-book travel from your mobile device, you can take greater control over your travel experience.

#### Features:

- Book air, hotel and car hire on the go
- Proof-of-safety verification
- Itinerary updates
- Destination advice: maps, weather, currency converter and more

REQUEST A DEMO >

**REOUEST A DEMO** 