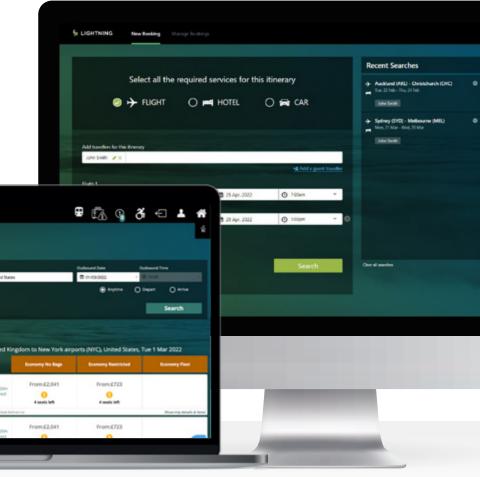

### Lightning

Lightning is CTM's proprietary online booking tool, designed to balance everything your travellers want with everything your business needs.

Lightning is the first corporate online booking tool to replicate the consumer travel booking experience, driving greater efficiency and adoption than ever before. Built on CTM's proprietary technology framework, Lightning puts the user front and centre of the booking experience to deliver greater savings, productivity and compliance to your travel programme.

Book the best corporate deals on flights, hotels and car hire within a single, intuitive and easy to use booking platform, integrated with advanced sustainability features and airline and hotel health and safety data to drive more informed buying decisions. Lightning aggregates content from multiple content sources, including GDS, NDC and third-party sources, to provide your team with maximum choice at the best available rates, and enables heightened customisation to suit your travel programme's objectives.

#### Features:

- Book air, hotel and car in less than 90 seconds
- Integrated approvals
- COVID-19 health and safety features
- Sustainability insights and offsetting
- Seat maps
- Interactive street maps
- · Customisable interface