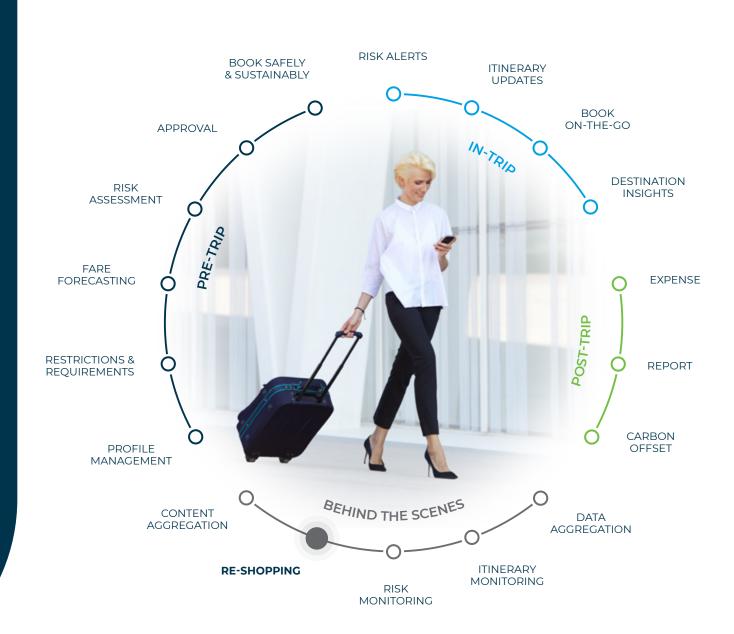

## re-shopping

Even after your booking is confirmed, our team and technology continues working hard behind the scenes to price-check your services to identify further savings. Our global network, partnerships and negotiations strive to find ongoing savings on your itinerary so you know you've got the best deal no matter when you book.