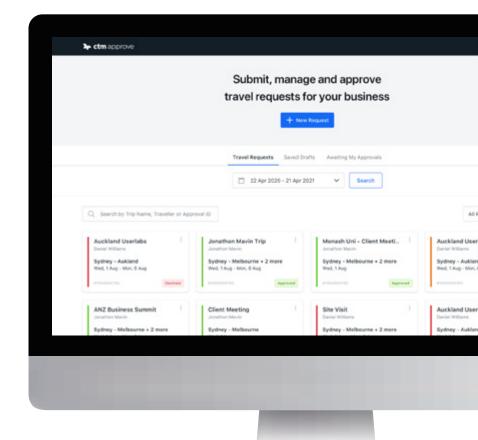

#### **INCREASE CONTROL WITH**

### **CTM Approve**

CTM Approve is a sophisticated multi-level trip authorisation tool designed to give you ultimate control of your travel budget while minimising risk. Approval workflows are integrated with booking tools and mobileoptimised for maximum speed and accessibility.