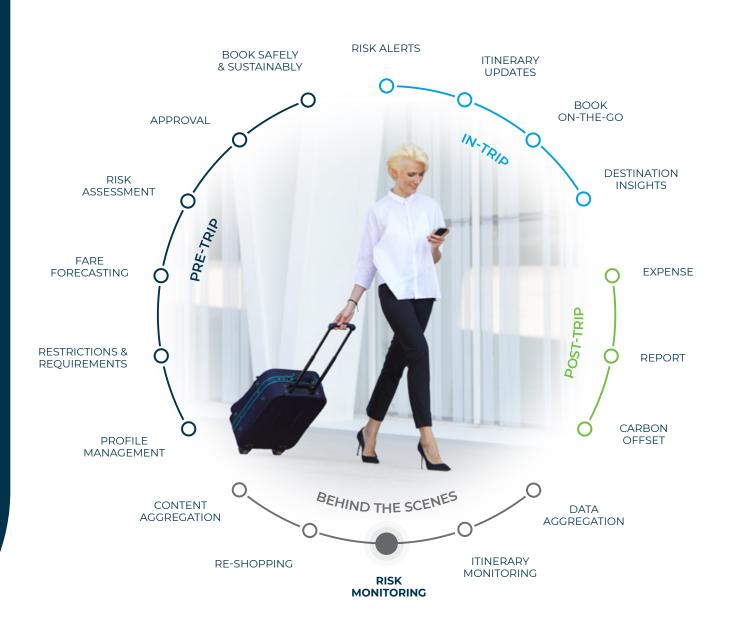

## risk monitoring

Supporting your every step, a team of travel risk management experts are working around the clock to keep your travels on track. With 24/7 monitoring of breaking developments from local, national and global sources around the world, including government travel advisories, law enforcement, emergency services, security forces and social media sources, you can travel safe in the knowledge that your risk exposure is being monitored at every moment.