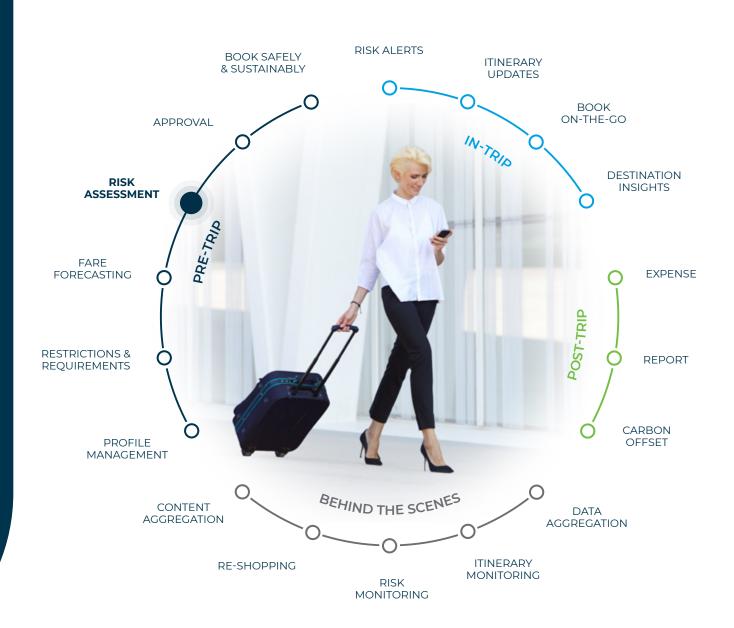

PRE-TRIP

## risk assessment

Maximise travel confidence, minimise risk and avoid cost wastage by identifying potential risks prior to booking. The CTM Portal provides a central source of real-time risk intelligence via an interactive colour-coded global map, highlighting risks by country, risk rating or by your proposed travel itinerary. Download and share country-level risk reports with your travellers for greater peace of mind.