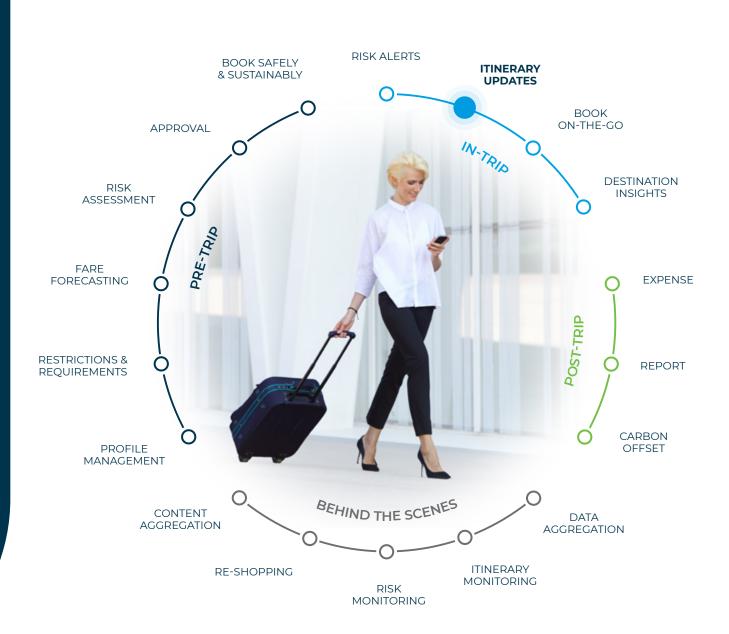

#### **IN-TRIP**

## itinerary updates

In today's fast-changing travel environment, make sure you're armed with the latest updates to your travel itinerary to keep you one step ahead. From online check-in to gate changes, cancellations to schedule changes, you'll be kept in the know at every step of your journey.