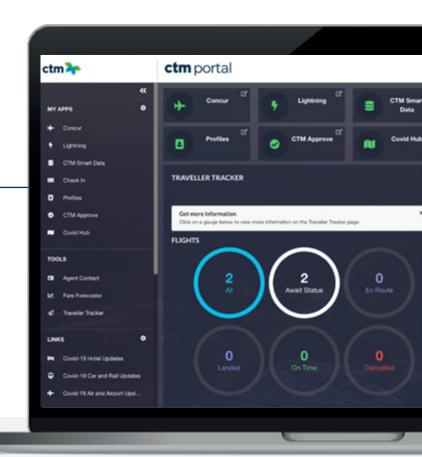

### **CTM Portal**

Access all your trip management tools in one place, anytime and anywhere. The CTM Portal is your team's central resource for managing every aspect of the travel programme; identifying travel restrictions and health requirements, undertaking risk assessment, trip approvals, bookings, profile management, itinerary management, reporting, sustainability and more. Simple, intuitive and configurable to the end user's needs, the CTM Portal provides maximum control, accessibility and efficiency for your travel team.

#### Features:

- Travel restrictions and requirements
- Risk assessment and approvals
- Booking and fare forecasting
- Traveller profiles
- · Itineraries and invoices
- · Policy documents
- Reporting

Search Criteria