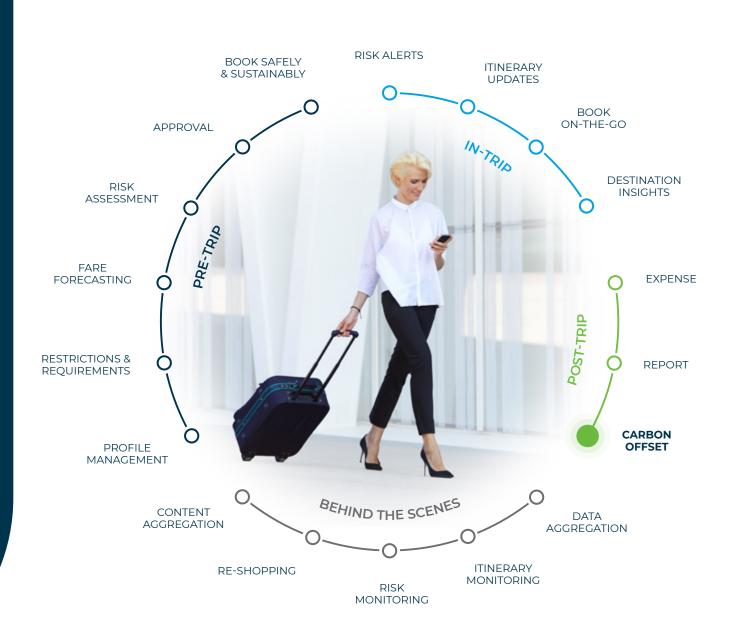

#### **POST-TRIP**

### carbon offset

Understand and offset the carbon impact of your travel program with CTM's Climate+ programme. Access detailed sustainability insights across your flights, hotel and car hire activity, by trip and traveller, and offset the carbon emissions of your travel activity through a range of global sustainability projects.