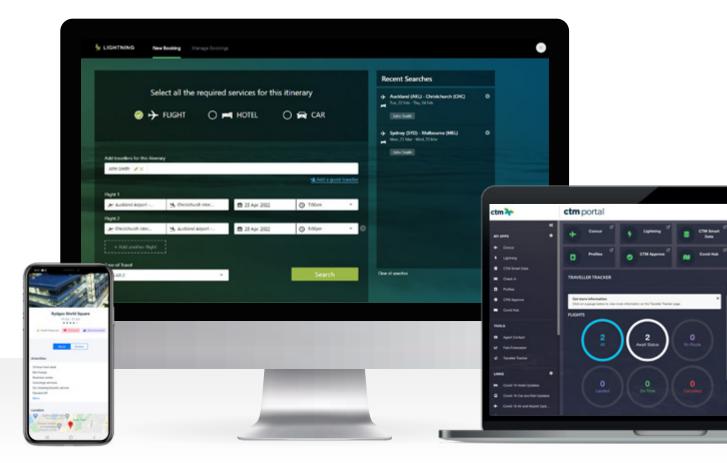

### **CTM Portal**

Access all your trip management tools in one place, anytime and anywhere. The CTM Portal is your team's central resource for managing every aspect of the travel programme; identifying travel restrictions and health requirements, undertaking risk assessment, trip approvals, bookings, profile management, itinerary management, reporting, sustainability and more. Simple, intuitive and configurable to the end user's needs, the CTM Portal provides maximum control, accessibility and efficiency for your travel team.

#### Features:

- Travel restrictions and requirements
- Risk assessment and approvals
- Booking and fare forecasting
- Traveller profiles
- · Itineraries and invoices
- · Policy documents
- Reporting

Search Criteria

### Lightning

Lightning is CTM's proprietary online booking tool, designed to balance everything your travellers want with everything your business needs.

Lightning is the first corporate online booking tool to replicate the consumer travel booking experience, driving greater efficiency and adoption than ever before. Built on CTM's proprietary technology framework, Lightning puts the user front and centre of the booking experience to deliver greater savings, productivity and compliance to your travel programme.

Book the best corporate deals on flights, hotels and car hire within a single, intuitive and easy to use booking platform, integrated with advanced sustainability features and airline and hotel health and safety data to drive more informed buying decisions. Lightning aggregates content from multiple content sources, including GDS, NDC and third-party sources, to provide your team with maximum choice at the best available rates, and enables heightened customisation to suit your travel programme's objectives.

#### Features:

- Book air, hotel and car in less than 90 seconds
- Integrated approvals
- COVID-19 health and safety features
- Sustainability insights and offsetting
- Seat maps
- Interactive street maps
- · Customisable interface