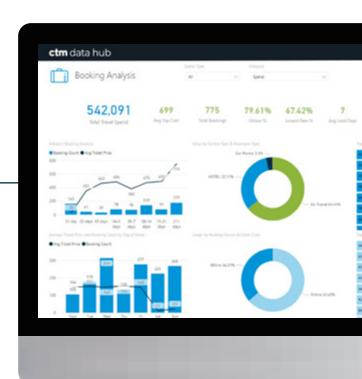

#### TOTAL VISIBILITY OF PROGRAM PERFORMANCE

### **CTM Data Hub**

The CTM Data Hub puts powerful data at your fingertips to drive strategic travel programme decisions. This graphics-based business intelligence platform consolidates data across every aspect of your travel supplier spend and every region of your business operations to present actionable insights relating to budget management, spend optimisation, booking behaviour, programme compliance, sustainability and traveller wellbeing. From big picture insights to granular data interrogation, your team can rely on real-time data to drive your travel programme's performance.

#### Features:

- Easily create and share intuitive dashboard reports
- Interrogate complex data with customised reports
- Predictive forecasting and travel trend analysis
- Customise reports by supplier type, fare class, region, key routes, travellers, unused tickets and more
- Carbon emissions reporting
- Traveller wellbeing insights