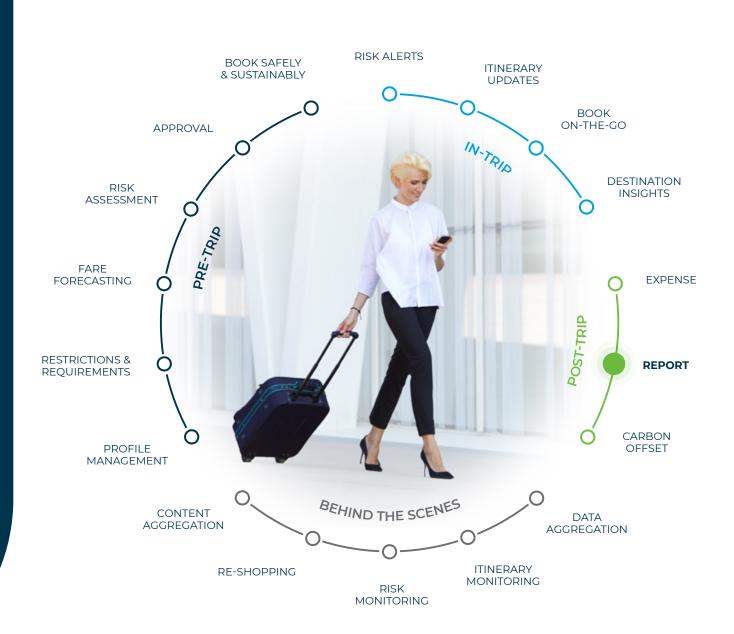

#### **POST-TRIP**

## report

Access all your travel programme's data in one place. Enjoy intuitive dashboards or dissect granular reports to identify savings opportunities, explore policy recommendations, understand sustainability and your employees' wellbeing insights. The CTM Data Hub provides all your travel programme's performance insights all in one place in an intuitive, engaging and easy-to-use format.