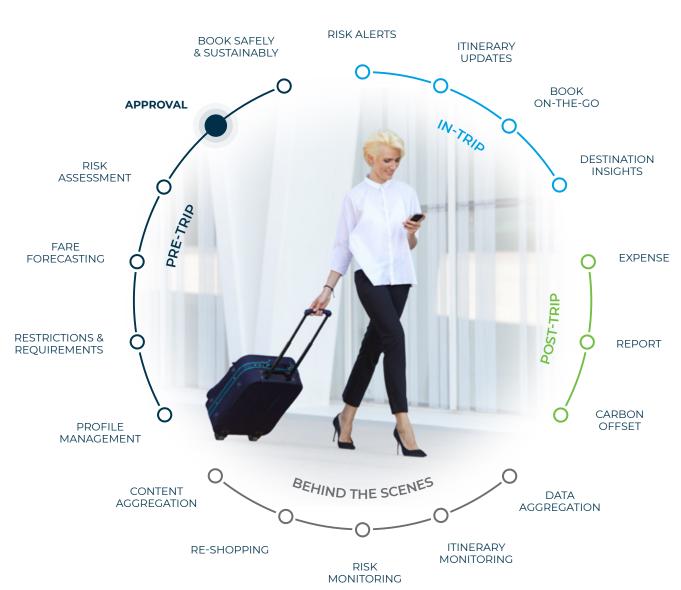

#### PRE-TRIP

## approval

Bring your travel approvals into the 21st century with our sophisticated, customisable multilevel pre-trip approval tools. CTM Approve gives your travel team greater control of their travel budget while reducing risk for your travellers. Design a customised approval workflow specific to your business's needs and objectives, send and approve requests via any device for speed and efficiency, and jump seamlessly into the online booking environment to complete your transaction. We take pre-trip approval to new levels of maturity.