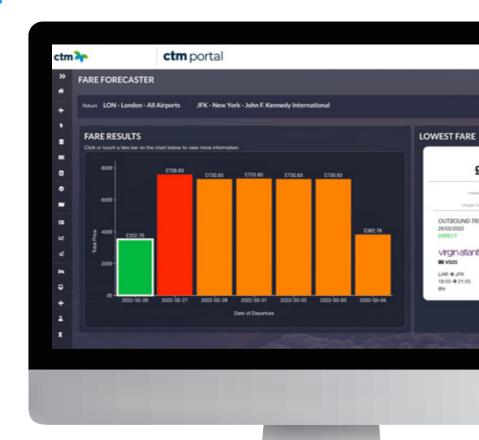

#### FIND GREATER SAVINGS WITH

### **CTM Fare Forecaster**

Look into the future and pick the perfect time to fly with our innovative Fare Forecaster technology. We show you the cheapest time to travel across multiple days in a single view, saving you time and money.