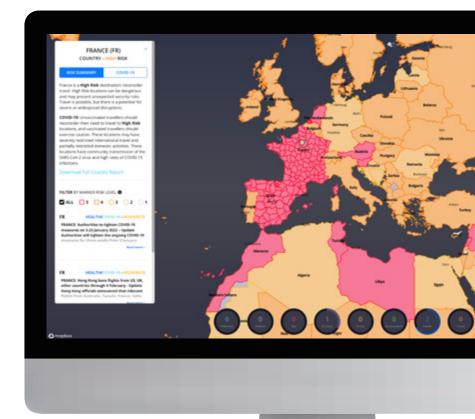

## risk assessment

Maximise travel confidence, minimise risk and avoid cost wastage by identifying potential risks prior to booking. The CTM Portal provides a central source of real-time risk intelligence via an interactive colour-coded global map, highlighting risks by country, risk rating or by your proposed travel itinerary. Download and share country-level risk reports with your travellers for greater peace of mind.