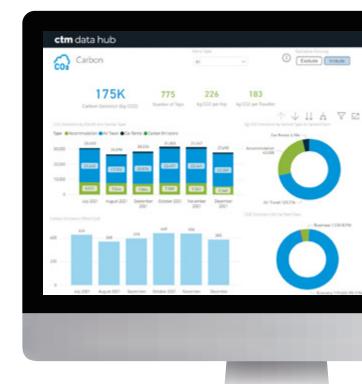

### **CTM Data Hub**

The CTM Data Hub puts powerful data at your fingertips to drive strategic travel programme decisions. This graphics-based business intelligence platform consolidates data across every aspect of your travel supplier spend and every region of your business operations to present actionable insights relating to budget management, spend optimisation, booking behaviour, programme compliance, sustainability and traveller wellbeing. From big picture insights to granular data interrogation, your team can rely on real-time data to drive your travel programme's performance.

#### Features:

- Easily create and share intuitive dashboard reports
- Interrogate complex data with customised reports
- Predictive forecasting and travel trend analysis
- Customise reports by supplier type, fare class, region, key routes, travellers, unused tickets and more
- Carbon emissions reporting
- Traveller wellbeing insights

### carbon offset

Understand and offset the carbon impact of your travel program with CTM's Climate+ programme. Access detailed sustainability insights across your flights, hotel and car hire activity, by trip and traveller, and offset the carbon emissions of your travel activity through a range of global sustainability projects.

#### Need to report on your travel program's carbon footprint?

Your CTM Data Hub's dedicated sustainability reports provide carbon emission insights across every aspect of your travel spend, dissectible by traveller, supplier, fare type and trip.