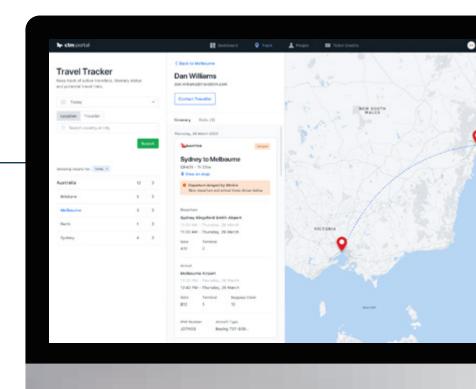

### **CTM Traveller Tracker**

In the event of an emergency, you need to locate and communicate with your travellers around the world at speed.

CTM Traveller Tracker pinpoints your travellers on an interactive global map by date range, country or risk level.

#### Features:

- Traveller location tracking
- Integrates with travel itinerary and risk tools
- · Search by location, risk level or date range
- Communicate with impacted travellers
- View and share itinerary information